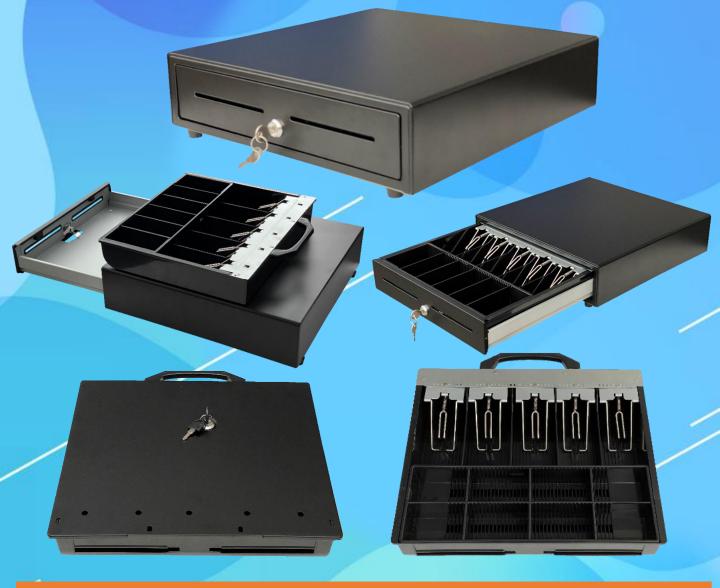

## Full Metal TG-405DX with Portable Cash Tray Full Size Heavy-Duty Full Metal Cash Drawer

| TG-405DX Specifications |                                                                                                                                                                                                   |
|-------------------------|---------------------------------------------------------------------------------------------------------------------------------------------------------------------------------------------------|
| Dimensions              | 405(W) × 420(D)x 100/114 (H) mm Net Weight: 6.6kg                                                                                                                                                 |
| Cash Tray               | Portable Cash Tray : 6 or 8 Coin/4 or 5 Bill (Metal Wire Gripper as standard)<br>Removable Coin Tray and Coin Separator available<br>Lockable Lid as option (Cover insert for transfer to office) |
| Front panel             | Two Media Slot as standard                                                                                                                                                                        |
| Lock key                | 3-Position Lock Key (Neutral, Manual Lock and Manual Open)                                                                                                                                        |
| Solenoid                | Voltage 12V 1A 12-ohm or 24V 0.8A 32-ohm                                                                                                                                                          |
| Interface               | 6P/4C RJ11 connector as standard, 6P/6C RJ12 with Micro switch as option                                                                                                                          |
| Durability              | MCBF 1,000,000 over cycles, Loading Weight 1.9kg                                                                                                                                                  |
| Color                   | Black, White as standard                                                                                                                                                                          |