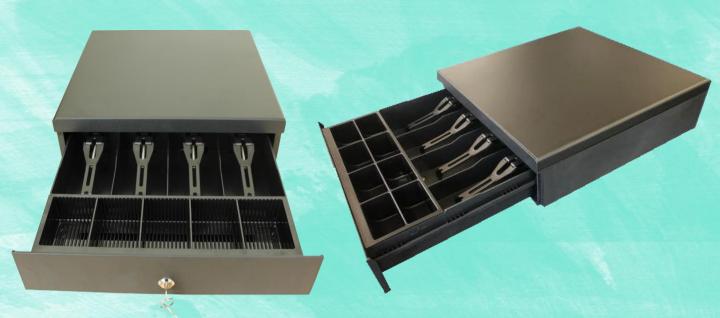

## ONE TOUCH MANUAL Cash Drawer TC-340T

Compact & Low Cost Cash Drawer for Small Retail Applications and Convenience Stores

Specifications of TC-340T

Metal Top Cover with Plastic Drawer, MCBF 500,000 times

\*Dimensions: 340(W) x 360(D) x 100/108(H) mm

\*Net Weight: 2.8kg

\*Cash Tray: 5-6-8 coin with 4 Bill (72mm x 4) holder with plastic gripper

Removable Coin Tray unit with Coin Separator

\*Lock Key: 2-Position Manual Lock and Manual Open \*Open/Close: Touch Open/Close Manual Operation

\*Color: Black, Dark Grey & White color as standard

Option: Any customer's request is available

TC-340T (5C/4B)

TC-340T (8C/4B)