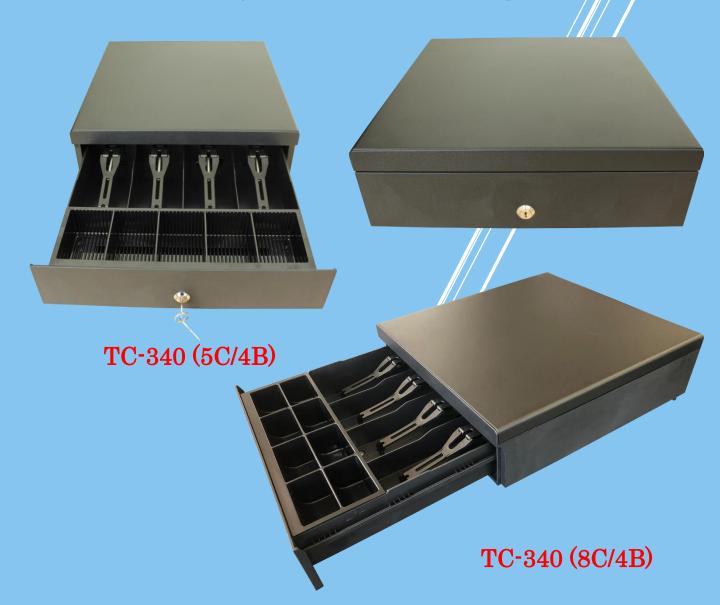

## COMPACT & LOW COST CASH DRAWER TC-340

The suitable Cash Drawer at low cost for ECR and Compact POS system

**Specifications** 

Metal Top Cover with Plastic Drawer MCBF 500,000 times

\*Dimensions:  $340(W) \times 360(D) \times 100/108(H) \text{ mm}$ 

\*Net Weight: 2.8kg

\*Cash Tray: 5-6-8 coin with 3 or 4 (72mm x 4) Bill with plastic bill gripper

Removable Coin Tray unit with Coin Separator

\*Lock Key: 3-Position Manual Lock and Manual Open

\*Solenoid: DC Voltage 6V-24V available customer's request

Modular 6-pin RJ11 / RJ12 with micro switch as option

\*Color: Any color is available customer's request