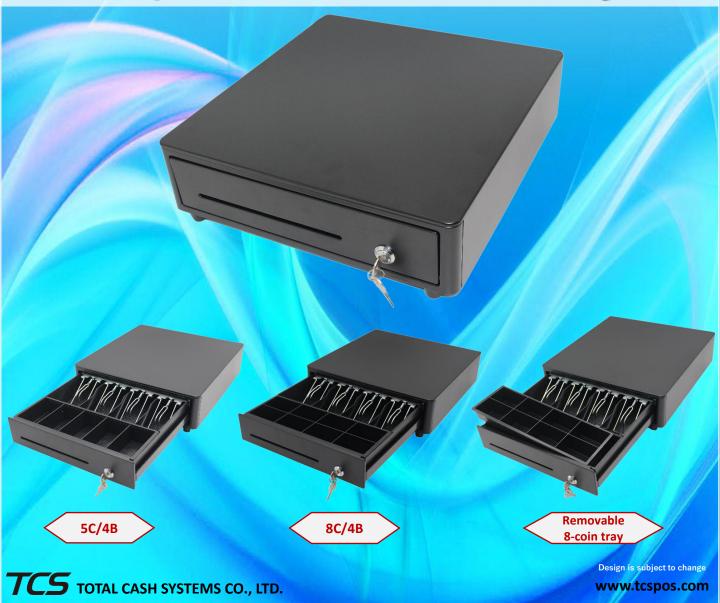

## Specification

- Dimensions 350 (W) x 360 (D) x 90/104 (H) mm Net Weight: 5.0kg
- Cash Tray
  Removable 5 or 8 Coins 3 or 4 Bills with Metal Wire Gripper Cash Tray
  Removable 8-fixed Coin Tray unit and adjustable 5-6 Coin with separator
- Front panel Metal front panel with One Media Slot as standard
- Open/Close Touch Open/Close Manual Operation
- Lock key 2-Position Manual Lock and Manual Open
- Durability MCBF 1,000,000 over cycles/loading weight 1.5kg
- Color Black, White, Dark Grey as standard